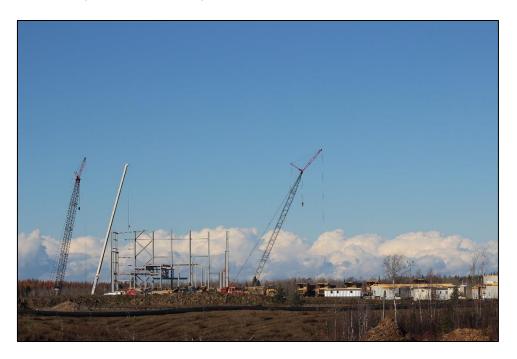

Batch plant (July 2015):

Outcrop 3 Quarry (July 2015):

Plant site (October 24, 2015):

Pinewood River crossing (October 24, 2015):